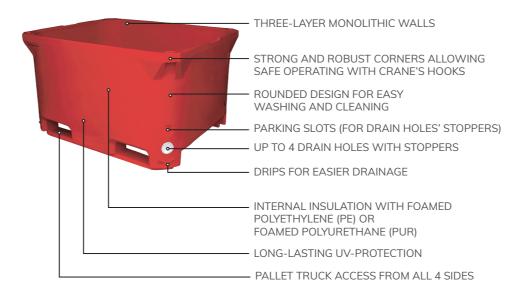

#### **FACH-PAK** manufactures and supplies the highest quality specialised insulated hygienic containers for food processing especially fish, meat and poultry.

FACH-PAK insulated containers are triple-walled monolithic constructions made of durable plastic, filled inside (between the walls) with foamed polyethylene (PE) or polyurethane (PUR). The entire internal space of the container is tightly filled with a given insulation.

FACH-PAK insulated containers, thanks to their monolithic structure, are environmentally friendly and are fully recyclable. The lack of edges and smooth walls help maintain and promote hygiene. They application is mainly dedicated to food processing, especially fish, meat and poultry.