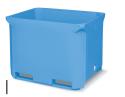

#### **FACH-PAK** manufactures and supplies the highest quality specialised insulated hygienic containers for food processing especially fish, meat and poultry.

FACH-PAK insulated containers are triple-walled monolithic constructions made of durable plastic, filled inside (between the walls) with foamed polyethylene (PE) or polyurethane (PUR). The entire internal space of the container is tightly filled with a given insulation.

FACH-PAK insulated containers, thanks to their monolithic structure, are environmentally friendly and are fully recyclable. The lack of edges and smooth walls help maintain and promote hygiene. They application is mainly dedicated to food processing, especially fish, meat and poultry.