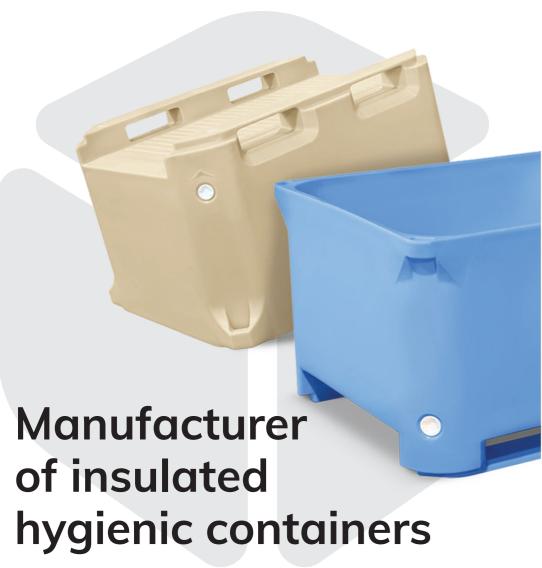

#### **FACH-PAK** manufactures and supplies the highest quality specialised insulated hygienic containers for food processing especially fish, meat and poultry.

FACH-PAK insulated containers are triple-walled monolithic constructions made of durable plastic, filled inside (between the walls) with foamed polyethylene (PE) or polyurethane (PUR). The entire internal space of the container is tightly filled with a given insulation.

FACH-PAK insulated containers, thanks to their monolithic structure, are environmentally friendly and are fully recyclable. The lack of edges and smooth walls help maintain and promote hygiene. They application is mainly dedicated to food processing, especially fish, meat and poultry.