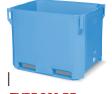

#### **FACH-PAK** manufactures and supplies the highest quality specialised insulated hygienic containers for food processing especially fish, meat and poultry.

FACH-PAK insulated containers are triple-walled monolithic constructions made of durable plastic, filled inside (between the walls) with foamed polyethylene (PE) or polyurethane (PUR). The entire internal space of the container is tightly filled with a given insulation.

FACH-PAK insulated containers, thanks to their monolithic structure, are environmentally friendly and are fully recyclable. The lack of edges and smooth walls help maintain and promote hygiene. They application is mainly dedicated to food processing, especially fish, meat and poultry.