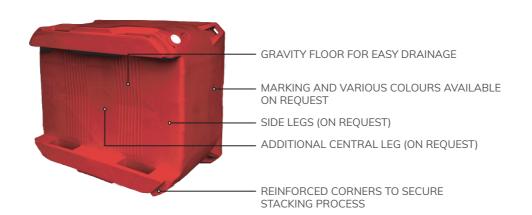

#### **FACH-PAK** manufactures and supplies the highest quality specialised insulated hygienic containers for food processing especially fish, meat and poultry.

FACH-PAK insulated containers are triple-walled monolithic constructions made of durable plastic, filled inside (between the walls) with foamed polyethylene (PE) or polyurethane (PUR). The entire internal space of the container is tightly filled with a given insulation.

FACH-PAK insulated containers, thanks to their monolithic structure, are environmentally friendly and are fully recyclable. The lack of edges and smooth walls help maintain and promote hygiene. They application is mainly dedicated to food processing, especially fish, meat and poultry.