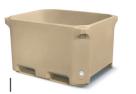

#### **APPLICATION**

Wherever above-standard strength, high load-bearing capacity of any load and increased thermal-insulation parameters are required.

**TYPE 310 PE** 915x715x710 mm

**TYPE 380 PE** 950x750x750 mm

**TYPE 400 PE** 1200x1000x570 mm

**TYPE 460 PE** 1230x1030x580 mm

TYPE 600 PE 1200x1000x750 mm

**TYPE 605 PE** 1200x1000x760 mm

**TYPE 620 PE** 1220x1010x750 mm

**TYPE 630 PE** 1200x1000x785 mm

**TYPE 650 PE** 1230x1030x750 mm