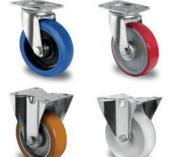

The wheels are made entirely of polypropylene and have a diameter of 108 mm, mounted on roller bearings. This design makes transporting goods easy, as it ensures smooth rolling on smooth floors. Furthermore, the wheels can withstand temperatures from -20°C to +60°C.

**7046** szary ciemniejszy

wide selection of castor sets

wide selection of straps

handles can be installed