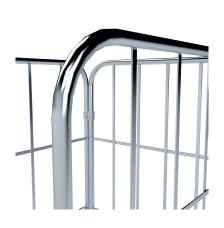

All metal parts of the container are zinc electro-plated Cr3 (blue)

Up to 3 shelves can be installed.

Quick disassembly of walls when required.

Base plates can be made of plastic, metal or wood.

Front wall available in 3 variants - full, foldable or with 2 openable door halves

4-sided variant, front wall with 2 openable door halves with "hygienic" base

side walls easy to assemble / disassemble

zinc electro-plated Cr3 (blue)

shelves can be installed