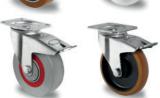

The wheels are made entirely of polypropylene and have a diameter of 108 mm, mounted on roller bearings. This design makes transporting goods easy, as it ensures smooth rolling on smooth floors. Furthermore, the wheels can withstand temperatures from -20°C to +60°C.

**7046** szary ciemniejszy

wide selection of castor sets

wide selection of straps

handles can be installed