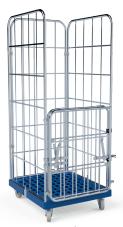

Other base colours (RAL) available on request.

Large selection of accessories (shelves, transport handles, covers, load securing straps, etc.).

4-sided version with foldable front wall

4-sided version, full front wall, wooden base

4-sided variant, front wall with 2 openable door halves with "hygienic" base

side walls easy to assemble / disassemble

zinc electro-plated Cr3 (blue)

shelves can be installed