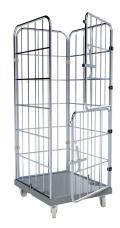

4-sided variant, front wall with 2 openable door halves with "hygienic" base

side walls easy to assemble / disassemble

zinc electro-plated Cr3 (blue)

shelves can be installed