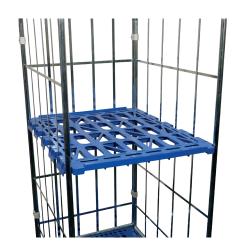

All metal parts of the container are zinc electro-plated Cr3 (blue)

Up to 3 shelves can be installed.

Quick disassembly of walls when required.

Base plates can be made of plastic, metal or wood.

Front wall available in 3 variants - full, foldable or with 2 openable door halves

4-sided variant, front wall with 2 openable door halves with "hygienic" base

side walls easy to assemble / disassemble

zinc electro-plated Cr3 (blue)

shelves can be installed