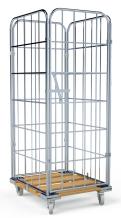

Other base colours (RAL) available on request.

Large selection of accessories (shelves, transport handles, covers, load securing straps, etc.).

4-sided version with foldable front wall

4-sided version, full front wall, wooden base