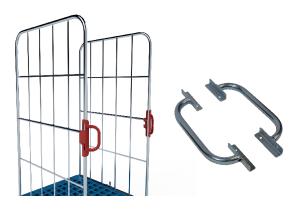

4-sided variant, front wall with 2 openable door halves with "hygienic" base

side walls easy to assemble / disassemble

zinc electro-plated Cr3 (blue)

shelves can be installed

**7046** szary ciemniejszy

wide selection of castor sets

wide selection of straps

handles can be installed