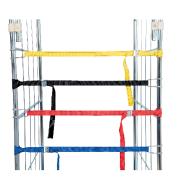

**7046** szary ciemniejszy

wide selection of castor sets

wide selection of straps

handles can be installed