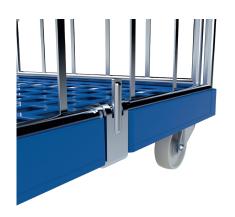

The wheels are made entirely of polypropylene and have a diameter of 108 mm, mounted on roller bearings. This design makes transporting goods easy, as it ensures smooth rolling on smooth floors. Furthermore, the wheels can withstand temperatures from -20°C to +60°C.

All metal parts of the container are zinc electro-plated Cr3 (blue)

Up to 3 shelves can be installed.

Quick disassembly of walls when required.

Base plates can be made of plastic, metal or wood.

Front wall available in 3 variants - full, foldable or with 2 openable door halves