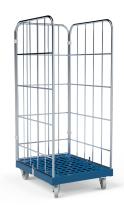

3-sided variant with an additional shelf

3-sided variant

2-sided variant

side walls easy to assemble / disassemble

zinc electro-plated Cr3 (blue)

shelves can be installed