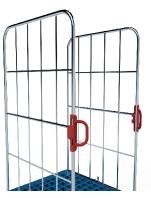

3-sided variant with an additional shelf

3-sided variant

2-sided variant

side walls easy to assemble / disassemble

zinc electro-plated Cr3 (blue)

shelves can be installed