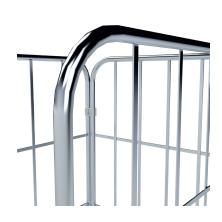

3-sided variant with an additional shelf

3-sided variant

2-sided variant

side walls easy to assemble / disassemble

zinc electro-plated Cr3 (blue)

shelves can be installed