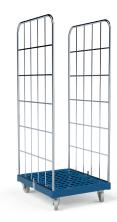

3-sided variant with an additional shelf

3-sided variant

2-sided variant

side walls easy to assemble / disassemble

zinc electro-plated Cr3 (blue)

shelves can be installed