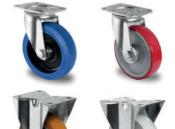

The wheels are made entirely of polypropylene and have a diameter of 108 mm, mounted on roller bearings. This design makes transporting goods easy, as it ensures smooth rolling on smooth floors. Furthermore, the castors can withstand temperatures from -20°C to +60°C. All metal parts of the container are zinc electro-plated Cr3 (blue)

wide selection of castor sets

wide selection of straps

handles can be installed