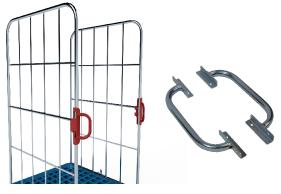

Up to 5 shelves can be installed.

Quick disassembly of the walls when required.

Other base colours (RAL) available on request.

Large selection of additional accessories (shelves, transport handles, covers, load securing straps, etc.).

wide selection of castor sets

wide selection of straps

handles can be installed