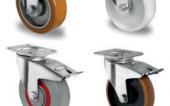

The wheels are made entirely of polypropylene and have a diameter of 108 mm, mounted on roller bearings. This design makes transporting goods easy, as it ensures smooth rolling on smooth floors. Furthermore, the castors can withstand temperatures from -20°C to +60°C. All metal parts of the container are zinc electro-plated Cr3 (blue)

wide selection of castor sets

wide selection of straps

handles can be installed