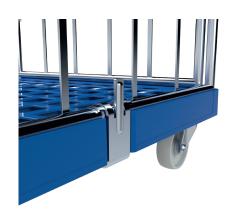

## **Product description:**

Our roll container type FP 682 1650 consists of a base plate fitted with 2 fixed castors and 2 swivel castors. The base is made of recyclable HDPE plastic, additionally reinforced on the underside with two steel flat bars.

The wheels are made entirely of polypropylene and have a diameter of 108 mm, mounted on roller bearings. This design makes transporting goods easy, as it ensures smooth rolling on smooth floors. Furthermore, the castors can withstand temperatures from -20°C to +60°C. All metal parts of the container are zinc electro-plated Cr3 (blue)