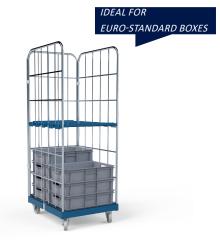

3-sided variant with an additional shelf

3-sided variant

2-sided variant

side walls easy to assemble / disassemble

zinc electro-plated Cr3 (blue)

shelves can be installed