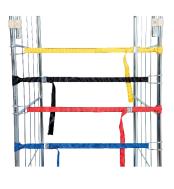

Up to 5 shelves can be installed.

Quick disassembly of the walls when required.

Other base colours (RAL) available on request.

Large selection of additional accessories (shelves, transport handles, covers, load securing straps, etc.).

wide selection of castor sets

wide selection of straps

handles can be installed