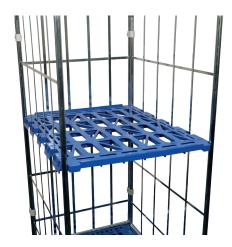

Up to 5 shelves can be installed.

Quick disassembly of the walls when required.

Other base colours (RAL) available on request.

Large selection of additional accessories (shelves, transport handles, covers, load securing straps, etc.).

3-sided variant with an additional shelf

3-sided variant

2-sided variant

side walls easy to assemble / disassemble

zinc electro-plated Cr3 (blue)

shelves can be installed