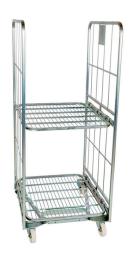

## **PRODUCT SPECIFICATION SHEET**

Roll container FP ERGO 1460 S

700x800x1665 mm, 2-sided / 3-sided / 4-sided

| Technical data sheet:   |                                                                                                                         |                  |                  |                    |
|-------------------------|-------------------------------------------------------------------------------------------------------------------------|------------------|------------------|--------------------|
| base:                   | made entirely of steel base folds to one side thanks to a fitted precision spring mechanism high torsion resistance     |                  |                  |                    |
| castor set:             | rim and tread made of polyamide PA 2 fixed + 2 swivel castors (self-adjusting), roller bearings wheel diameter - 108 mm |                  |                  |                    |
| walls:                  | side panels' main frame made of round steel tube, diameter 22 mm, infilled with 12x3 mm flat steel bars                 |                  |                  |                    |
|                         |                                                                                                                         | length           | width            | height             |
| 2-sided variant: :      | external dimensions: internal dimensions:                                                                               | 700 mm<br>655 mm | 800 mm<br>800 mm | 1665 mm<br>1465 mm |
|                         |                                                                                                                         | length           | width            | height             |
| 3-sided variant:        | external dimensions: internal dimensions:                                                                               | 700 mm<br>655 mm | 800 mm<br>770 mm | 1665 mm<br>1465 mm |
| 4-sided variant:        | and a mark discounting a                                                                                                | length<br>700 mm | width<br>800 mm  | height<br>1665 mm  |
| 4-Sided Variant.        | external dimensions: internal dimensions:                                                                               | 655 mm           | 740 mm           | 1465 mm            |
| load capacity:          | up to 500 kg                                                                                                            |                  |                  |                    |
| surface finish:         | zinc electro-plated Cr3 (blue)                                                                                          |                  |                  |                    |
| temperature resistance: | -40°C to +80°C                                                                                                          |                  |                  |                    |

## **Product description:**

Thanks to their special features and exemplary ergonomics of use, our roller containers of the type **FP Ergo 1460 S** meet the increasing demands in many areas of application.