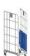

## **PRODUCT SPECIFICATION SHEET**

Roll container FP ERGO 1460 S

700x800x1665 mm, 2-sided / 3-sided / 4-sided

| Technical data sheet:   |                                                                                                                         |                  |                  |                    |
|-------------------------|-------------------------------------------------------------------------------------------------------------------------|------------------|------------------|--------------------|
| base:                   | made entirely of steel base folds to one side thanks to a fitted precision spring mechanism high torsion resistance     |                  |                  |                    |
| castor set:             | rim and tread made of polyamide PA 2 fixed + 2 swivel castors (self-adjusting), roller bearings wheel diameter - 108 mm |                  |                  |                    |
| walls:                  | side panels' main frame made of round steel tube, diameter 22 mm, infilled with 12x3 mm flat steel bars                 |                  |                  |                    |
|                         |                                                                                                                         | length           | width            | height             |
| 2-sided variant: :      | external dimensions: internal dimensions:                                                                               | 700 mm<br>655 mm | 800 mm<br>800 mm | 1665 mm<br>1465 mm |
|                         |                                                                                                                         | length           | width            | height             |
| 3-sided variant:        | external dimensions: internal dimensions:                                                                               | 700 mm<br>655 mm | 800 mm<br>770 mm | 1665 mm<br>1465 mm |
| 4-sided variant:        | and a mark discounting a                                                                                                | length<br>700 mm | width<br>800 mm  | height<br>1665 mm  |
| 4-Sided Variant.        | external dimensions: internal dimensions:                                                                               | 655 mm           | 740 mm           | 1465 mm            |
| load capacity:          | up to 500 kg                                                                                                            |                  |                  |                    |
| surface finish:         | zinc electro-plated Cr3 (blue)                                                                                          |                  |                  |                    |
| temperature resistance: | -40°C to +80°C                                                                                                          |                  |                  |                    |