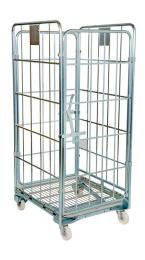

## **PRODUCT SPECIFICATION SHEET**

Roll container FP ERGO 1460 S

700x800x1665 mm, 2-sided / 3-sided / 4-sided

| Technical data sheet:   |                                                                                                                         |                  |                  |                    |
|-------------------------|-------------------------------------------------------------------------------------------------------------------------|------------------|------------------|--------------------|
| base:                   | made entirely of steel base folds to one side thanks to a fitted precision spring mechanism high torsion resistance     |                  |                  |                    |
| castor set:             | rim and tread made of polyamide PA 2 fixed + 2 swivel castors (self-adjusting), roller bearings wheel diameter - 108 mm |                  |                  |                    |
| walls:                  | side panels' main frame made of round steel tube, diameter 22 mm, infilled with 12x3 mm flat steel bars                 |                  |                  |                    |
|                         |                                                                                                                         | length           | width            | height             |
| 2-sided variant: :      | external dimensions: internal dimensions:                                                                               | 700 mm<br>655 mm | 800 mm<br>800 mm | 1665 mm<br>1465 mm |
|                         |                                                                                                                         | length           | width            | height             |
| 3-sided variant:        | external dimensions: internal dimensions:                                                                               | 700 mm<br>655 mm | 800 mm<br>770 mm | 1665 mm<br>1465 mm |
| 4-sided variant:        | and a mark discounting a                                                                                                | length<br>700 mm | width<br>800 mm  | height<br>1665 mm  |
| 4-Sided Variant.        | external dimensions: internal dimensions:                                                                               | 655 mm           | 740 mm           | 1465 mm            |
| load capacity:          | up to 500 kg                                                                                                            |                  |                  |                    |
| surface finish:         | zinc electro-plated Cr3 (blue)                                                                                          |                  |                  |                    |
| temperature resistance: | -40°C to +80°C                                                                                                          |                  |                  |                    |

## **Product description:**

Thanks to their special features and exemplary ergonomics of use, our roller containers of the type **FP Ergo 1460 S** meet the increasing demands in many areas of application.