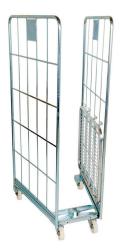

## **PRODUCT SPECIFICATION SHEET**

Roll container FP ERGO 1460 S

700x800x1665 mm, 2-sided / 3-sided / 4-sided

| Technical data sheet:   |                                                                                                                         |                  |                  |                    |
|-------------------------|-------------------------------------------------------------------------------------------------------------------------|------------------|------------------|--------------------|
| base:                   | made entirely of steel base folds to one side thanks to a fitted precision spring mechanism high torsion resistance     |                  |                  |                    |
| castor set:             | rim and tread made of polyamide PA 2 fixed + 2 swivel castors (self-adjusting), roller bearings wheel diameter - 108 mm |                  |                  |                    |
| walls:                  | side panels' main frame made of round steel tube, diameter 22 mm, infilled with 12x3 mm flat steel bars                 |                  |                  |                    |
|                         |                                                                                                                         | length           | width            | height             |
| 2-sided variant: :      | external dimensions: internal dimensions:                                                                               | 700 mm<br>655 mm | 800 mm<br>800 mm | 1665 mm<br>1465 mm |
|                         |                                                                                                                         | length           | width            | height             |
| 3-sided variant:        | external dimensions: internal dimensions:                                                                               | 700 mm<br>655 mm | 800 mm<br>770 mm | 1665 mm<br>1465 mm |
| 4-sided variant:        | and a mark discounting a                                                                                                | length<br>700 mm | width<br>800 mm  | height<br>1665 mm  |
| 4-Sided Variant.        | external dimensions: internal dimensions:                                                                               | 655 mm           | 740 mm           | 1465 mm            |
| load capacity:          | up to 500 kg                                                                                                            |                  |                  |                    |
| surface finish:         | zinc electro-plated Cr3 (blue)                                                                                          |                  |                  |                    |
| temperature resistance: | -40°C to +80°C                                                                                                          |                  |                  |                    |

## **Product description:**

Thanks to their special features and exemplary ergonomics of use, our roller containers of the type **FP Ergo 1460 S** meet the increasing demands in many areas of application.