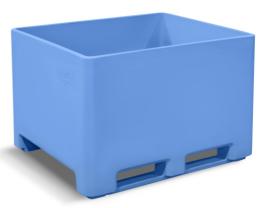

# **Type 630**

Dimensions: 1200 x 1000 x 785 mm

Capacity: 630 L
Skin material: MDPE
Insulation core: expanded PE
Wall thickness: 32,5 mm
Weight: 65 kgs

Drain holes: 0 - 1 - 2 / 2" BCS 56 x 4

Options: bottom protrusion, drain hole 2" BSP

handle recessess on corners

Dimensional tolerance  $\pm$  3%, any changes and errors reserved.

All technical data provided are guide values. They may vary because of specific applications and conditions The information provided are based on the current knowledge and experience. The user is obliged to carry out its own tests and inspections before regular usage of the product.