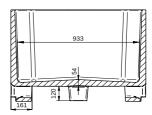

# Type 460

Dimensions: 1230 x 1030 x 580 mm

Capacity: 445 L Skin material: MDPE

Insulation core: expanded PE or closed cell PU

Wall thickness: 30 mm

Weight: 51 kgs (EPE) / 42 kgs (PU)
Drain holes: 0 - 1 - 2 - 3 - 4 / 2" BCS 56 x 4

Option: drain hole 2" BSP Stackable with: type 650, 660

720

info@fach-pak.com www.fach-pak.com