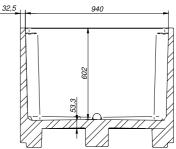

# **Type 630**

Dimensions: 1200 x 1000 x 785 mm

Capacity: 630 L
Skin material: MDPE
Insulation core: expanded PE
Wall thickness: 32,5 mm
Weight: 65 kgs

Drain holes: 0 - 1 - 2 / 2" BCS 56 x 4

Options: bottom protrusion, drain hole 2" BSP

handle recessess on corners

Dimensional tolerance  $\pm$  3%, any changes and errors reserved.

All technical data provided are guide values. They may vary because of specific applications and conditions The information provided are based on the current knowledge and experience. The user is obliged to carry out its own tests and inspections before regular usage of the product.