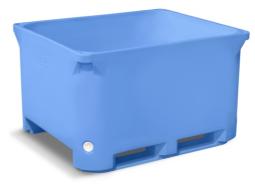

## Type 660 - short forklift passage

Dimensions: 1230 x 1030 x 750 mm

Capacity: 620 L Skin material: MDPE

Insulation core: expanded PE or closed cell PU

Wall thickness: 30 mm

Weight: 62 kgs (EPE) / 52 kgs (PU)
Drain holes: 0 - 1 - 2 - 3 - 4 / 2" BCS 56 x 4

Option: drain hole 2" BSP Stackable with: type 650, 660

Dimensional tolerance ± 3%, any changes and errors reserved.
All technical data provided are guide values. They may vary because of specific applications and conditions The information provided are based on the current knowledge and experience. The user is obliged to carry out its own tests and inspections before regular usage of the product.