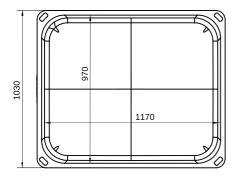

## Type 660 - short forklift passage

Dimensions: 1230 x 1030 x 750 mm

Capacity: 620 L Skin material: MDPE

Insulation core: expanded PE or closed cell PU

Wall thickness: 30 mm

Weight: 62 kgs (EPE) / 52 kgs (PU)
Drain holes: 0 - 1 - 2 - 3 - 4 / 2" BCS 56 x 4

Option: drain hole 2" BSP Stackable with: type 650, 660

Dimensional tolerance ± 3%, any changes and errors reserved.
All technical data provided are guide values. They may vary because of specific applications and conditions The information provided are based on the current knowledge and experience. The user is obliged to carry out its own tests and inspections before regular usage of the product.