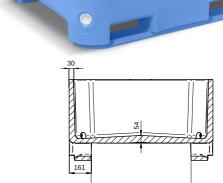

# Type 460

Dimensions: 1230 x 1030 x 580 mm

Capacity: 445 L Skin material: MDPE

Insulation core: expanded PE or closed cell PU

Wall thickness: 30 mm

Weight: 51 kgs (EPE) / 42 kgs (PU)
Drain holes: 0 - 1 - 2 - 3 - 4 / 2" BCS 56 x 4

Option: drain hole 2" BSP Stackable with: type 650, 660

720

info@fach-pak.com www.fach-pak.com