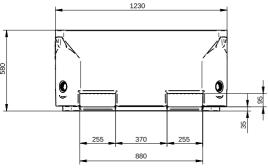

# Type 460

Dimensions: 1230 x 1030 x 580 mm

Capacity: 445 L Skin material: MDPE

Insulation core: expanded PE or closed cell PU

Wall thickness: 30 mm

Weight: 51 kgs (EPE) / 42 kgs (PU)
Drain holes: 0 - 1 - 2 - 3 - 4 / 2" BCS 56 x 4

Option: drain hole 2" BSP Stackable with: type 650, 660

720

info@fach-pak.com www.fach-pak.com