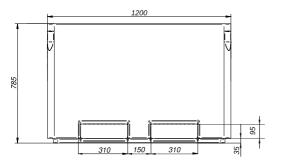

# **Type 630**

Dimensions: 1200 x 1000 x 785 mm

Capacity: 630 L
Skin material: MDPE
Insulation core: expanded PE
Wall thickness: 32,5 mm
Weight: 65 kgs

Drain holes: 0 - 1 - 2 / 2" BCS 56 x 4

Options: bottom protrusion, drain hole 2" BSP

handle recessess on corners

Dimensional tolerance  $\pm$  3%, any changes and errors reserved.

All technical data provided are guide values. They may vary because of specific applications and conditions The information provided are based on the current knowledge and experience. The user is obliged to carry out its own tests and inspections before regular usage of the product.