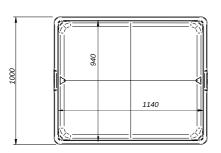

# **Type 630**

Dimensions: 1200 x 1000 x 785 mm

Capacity: 630 L
Skin material: MDPE
Insulation core: expanded PE
Wall thickness: 32,5 mm
Weight: 65 kgs

Drain holes: 0 - 1 - 2 / 2" BCS 56 x 4

Options: bottom protrusion, drain hole 2" BSP

handle recessess on corners

Dimensional tolerance  $\pm$  3%, any changes and errors reserved.

All technical data provided are guide values. They may vary because of specific applications and conditions The information provided are based on the current knowledge and experience. The user is obliged to carry out its own tests and inspections before regular usage of the product.