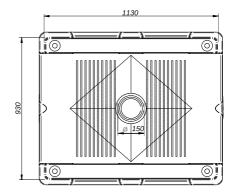

## Type 660 - short forklift passage

Dimensions: 1230 x 1030 x 750 mm

Capacity: 620 L Skin material: MDPE

Insulation core: expanded PE or closed cell PU

Wall thickness: 30 mm

Weight: 62 kgs (EPE) / 52 kgs (PU)
Drain holes: 0 - 1 - 2 - 3 - 4 / 2" BCS 56 x 4

Option: drain hole 2" BSP Stackable with: type 650, 660

Dimensional tolerance ± 3%, any changes and errors reserved.
All technical data provided are guide values. They may vary because of specific applications and conditions The information provided are based on the current knowledge and experience. The user is obliged to carry out its own tests and inspections before regular usage of the product.