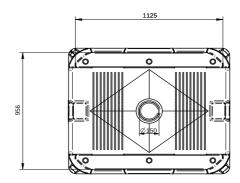

## Type 660 - wide forklift passage

Dimensions: 1230 x 1030 x 750 mm

Capacity: 620 L Skin material: MDPE

Insulation core: expanded PE or closed cell PU

Wall thickness: 30 mm

Weight: 63 kgs (EPE) / 52 kgs (PU)
Drain holes: 0 - 1 - 2 - 3 - 4 / 2" BCS 56 x 4

Options: bottom protrusions, drain hole 2" BSP

Stackable with: type 650, 660

Dimensional tolerance ± 3%, any changes and errors reserved.
All technical data provided are guide values. They may vary because of specific applications and conditions The information provided are based on the current knowledge and experience. The user is obliged to carry out its own tests and inspections before regular usage of the product.