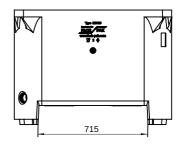

# **Type 630**

Dimensions: 1200 x 1000 x 785 mm

Capacity: 630 L
Skin material: MDPE
Insulation core: expanded PE
Wall thickness: 32,5 mm
Weight: 65 kgs

Drain holes: 0 - 1 - 2 / 2" BCS 56 x 4

Options: bottom protrusion, drain hole 2" BSP

handle recessess on corners

Dimensional tolerance  $\pm$  3%, any changes and errors reserved.

All technical data provided are guide values. They may vary because of specific applications and conditions The information provided are based on the current knowledge and experience. The user is obliged to carry out its own tests and inspections before regular usage of the product.