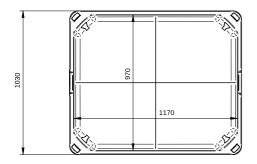

# Type 460

Dimensions: 1230 x 1030 x 580 mm

Capacity: 445 L Skin material: MDPE

Insulation core: expanded PE or closed cell PU

Wall thickness: 30 mm

Weight: 51 kgs (EPE) / 42 kgs (PU)
Drain holes: 0 - 1 - 2 - 3 - 4 / 2" BCS 56 x 4

Option: drain hole 2" BSP Stackable with: type 650, 660

720

info@fach-pak.com www.fach-pak.com