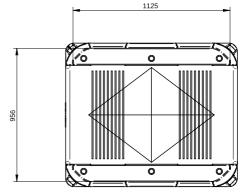

# Type 460

Dimensions: 1230 x 1030 x 580 mm

Capacity: 445 L Skin material: MDPE

Insulation core: expanded PE or closed cell PU

Wall thickness: 30 mm

Weight: 51 kgs (EPE) / 42 kgs (PU)
Drain holes: 0 - 1 - 2 - 3 - 4 / 2" BCS 56 x 4

Option: drain hole 2" BSP Stackable with: type 650, 660

720

info@fach-pak.com www.fach-pak.com