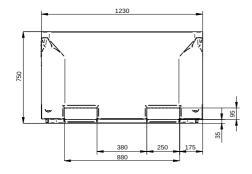

## Type 660 - wide forklift passage

Dimensions: 1230 x 1030 x 750 mm

Capacity: 620 L Skin material: MDPE

Insulation core: expanded PE or closed cell PU

Wall thickness: 30 mm

Weight: 63 kgs (EPE) / 52 kgs (PU)
Drain holes: 0 - 1 - 2 - 3 - 4 / 2" BCS 56 x 4

Options: bottom protrusions, drain hole 2" BSP

Stackable with: type 650, 660

Dimensional tolerance ± 3%, any changes and errors reserved.
All technical data provided are guide values. They may vary because of specific applications and conditions The information provided are based on the current knowledge and experience. The user is obliged to carry out its own tests and inspections before regular usage of the product.