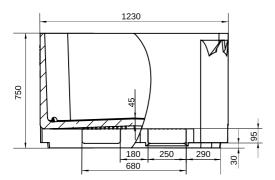

## Type 660 - short forklift passage

Dimensions: 1230 x 1030 x 750 mm

Capacity: 620 L Skin material: MDPE

Insulation core: expanded PE or closed cell PU

Wall thickness: 30 mm

Weight: 62 kgs (EPE) / 52 kgs (PU)
Drain holes: 0 - 1 - 2 - 3 - 4 / 2" BCS 56 x 4

Option: drain hole 2" BSP Stackable with: type 650, 660

Dimensional tolerance ± 3%, any changes and errors reserved.
All technical data provided are guide values. They may vary because of specific applications and conditions The information provided are based on the current knowledge and experience. The user is obliged to carry out its own tests and inspections before regular usage of the product.