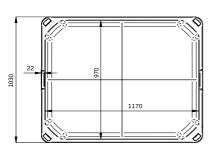

## Type 660 - short forklift passage

Dimensions: 1230 x 1030 x 750 mm

Capacity: 620 L Skin material: MDPE

Insulation core: expanded PE or closed cell PU

Wall thickness: 30 mm

Weight: 62 kgs (EPE) / 52 kgs (PU)
Drain holes: 0 - 1 - 2 - 3 - 4 / 2" BCS 56 x 4

Option: drain hole 2" BSP Stackable with: type 650, 660

Dimensional tolerance ± 3%, any changes and errors reserved.
All technical data provided are guide values. They may vary because of specific applications and conditions The information provided are based on the current knowledge and experience. The user is obliged to carry out its own tests and inspections before regular usage of the product.