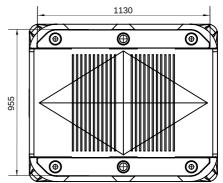

# Type 460

Dimensions: 1230 x 1030 x 580 mm

Capacity: 445 L Skin material: MDPE

Insulation core: expanded PE or closed cell PU

Wall thickness: 30 mm

Weight: 51 kgs (EPE) / 42 kgs (PU)
Drain holes: 0 - 1 - 2 - 3 - 4 / 2" BCS 56 x 4

Option: drain hole 2" BSP Stackable with: type 650, 660

720

info@fach-pak.com www.fach-pak.com